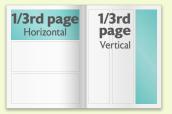

## **Advertisement Dimensions**

2/3rd Horizontal 155mm tall x 171mm wide

OR

2/3rd Vertical 236mm tall x 111mm wide

1/3rd Horizontal 74mm tall x 171mm wide

OR

1/3rd Vertical 236mm tall x 52mm wide

Single Box 74mm tall x 52mm wide