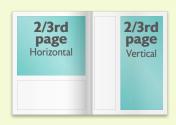

## **Advertisement Dimensions**

2/3rd Horizontal 155mm tall x 171mm wide

OR

2/3rd Vertical 236mm tall x 111mm wide

1/3rd Horizontal 74mm tall x 171mm wide

OR

1/3rd Vertical 236mm tall x 52mm wide

Single Box 74mm tall x 52mm wide