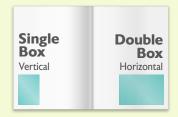

## **Advertisement Dimensions**

2/3rd Horizontal 155mm tall x 171mm wide

OR

2/3rd Vertical 236mm tall x 111mm wide

1/3rd Horizontal 74mm tall x 171mm wide

OR

1/3rd Vertical 236mm tall x 52mm wide

Single Box 74mm tall x 52mm wide

OR

Double Box 74mm tall x 111mm wide

Artwork disclaimer: Land & Marine and its agents will not take any responsibility if any type or artwork exceeds the type area specified in this technical information and is trimmed away. Ensure that all page elements are placed at least 5mm inside the trim areas. For double page spreads all type must clear the inside edges by 7.5mm each side. Double image allowance is 3mm from each side of the centre binding. Please keep to our trim, bleed and type area specifications when preparing artwork. If supplied artwork does not match our specifications, we reserve the right to manipulate or reset the advert to fit. Large email attachments may not be accepted, please use a third party application such as www.wetransfer. com for this purpose. If specific colours are required please state a colour reference for our printers. All colours used in the document should be set to 'Process Separation'. All artwork supplied must have prior client approval and all copyright permissions must be verified.